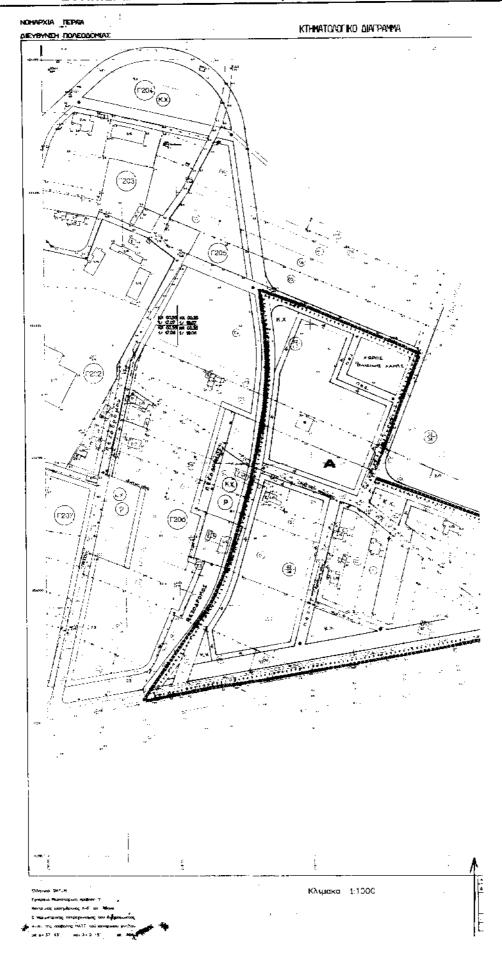

#### 'Αρθρο 1

Εγκρίνεται:

- 1. το πολεοδομικό σχέδιο τμήματος της πολεοδομικής ενότητας 4 (μεταξύ Βάρης Βάρκιζας) του Δήμου Βάρης (Ν. Ατικής) με τον καθορισμό οικοδομήσιμων χώρων, οδών, πεζοδρόμων, κοινοχρήστων χώρων, χώρων στάθμευσης αυτοκινήτων, χώρου αθλητικών εγκαταστάσεων και πλατείας αρχαιολογικού χώρου, χώρου ποιδικής χαράς,
- 2. η τροποποίηση του εγκεκριμένου ρυμοτομικού σχεδίου στα σημεία σύνδεσης αυτού με την παραπάνω περιοχή με την μετατόπιση οικοδομικών και ρυμοτομικών γραμμών.

όπως οι παραπάνω ρυθμίσεις φαίνονται στα σχετικά τέσσερα (4) χρωματισμένα πρωτότυπα διαγράμματα σε κλίμακα 1:1000, που θεωρήθηκαν από τον Προϊστάμενο της Δ/νσης Τοπογραφικών Εφαρμογών με την 472/1995 πράξη του και που αντίτυπά τους σε φωτοσμίκρυνση δημοσιεύονται με το παρόν διάταγμα.

#### Άρθρο 4

Στο πρόσωπο των οικοπέδων, οικοδομημένων η μη, επιβάλλεται προκήπιο πλάτους τριών (3), τεσσάρων (4) πέντε (5), έξι (6) και επτά (7) μέτρων, όπως φαίνεται στα ίδια διαγράμματα.