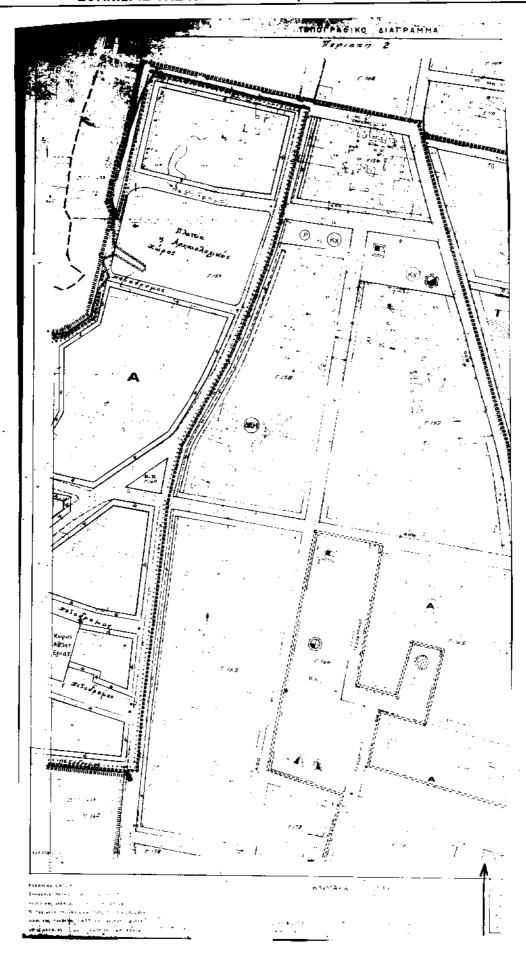

#### 'Αρθρο 1

Εγκρίνεται:

- 1. το πολεοδομικό σχέδιο τμήματος της πολεοδομικής ενότητας 4 (μεταξύ Βάρης Βάρκιζας) του Δήμου Βάρης (Ν. Ατικής) με τον καθορισμό οικοδομήσιμων χώρων, οδών, πεζοδρόμων, κοινοχρήστων χώρων, χώρων στάθμευσης αυτοκινήτων, χώρου αθλητικών εγκαταστάσεων και πλατείας αρχαιολογικού χώρου, χώρου ποιδικής χαράς,
- 2. η τροποποίηση του εγκεκριμένου ρυμοτομικού σχεδίου στα σημεία σύνδεσης αυτού με την παραπάνω περιοχή με την μετατόπιση οικοδομικών και ρυμοτομικών γραμμών.

όπως οι παραπάνω ρυθμίσεις φαίνονται στα σχετικά τέσσερα (4) χρωματισμένα πρωτότυπα διαγράμματα σε κλίμακα 1:1000, που θεωρήθηκαν από τον Προϊστάμενο της Δ/νσης Τοπογραφικών Εφαρμογών με την 472/1995 πράξη του και που αντίτυπά τους σε φωτοσμίκρυνση δημοσιεύονται με το παρόν διάταγμα.

#### Άρθρο 4

Στο πρόσωπο των οικοπέδων, οικοδομημένων η μη, επιβάλλεται προκήπιο πλάτους τριών (3), τεσσάρων (4) πέντε (5), έξι (6) και επτά (7) μέτρων, όπως φαίνεται στα ίδια διαγράμματα.