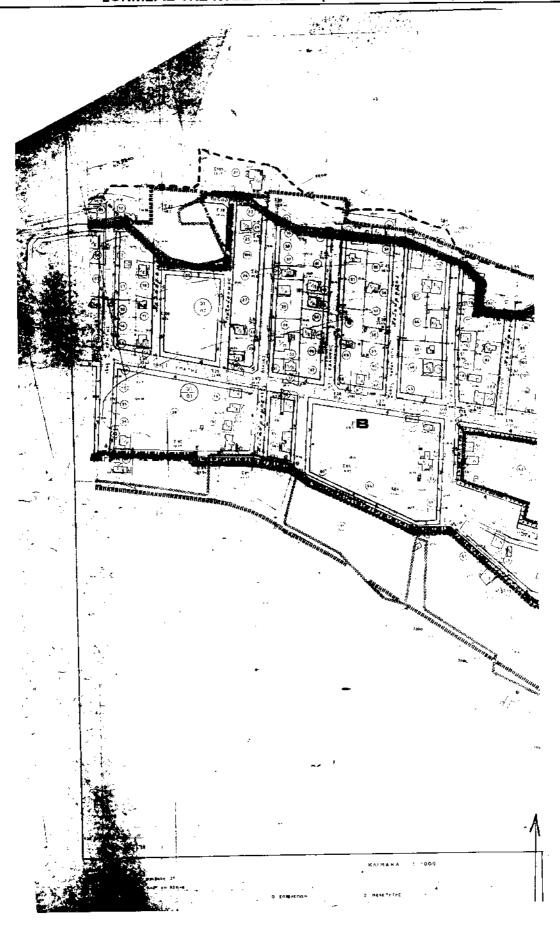

#### 'Αρθρο 1

Εγκρίνεται:

- 1. το πολεοδομικό σχέδιο τμήματος της πολεοδομικής ενότητας 4 (μεταξύ Βάρης Βάρκιζας) του Δήμου Βάρης (Ν. Ατικής) με τον καθορισμό οικοδομήσιμων χώρων, οδών, πεζοδρόμων, κοινοχρήστων χώρων, χώρων στάθμευσης αυτοκινήτων, χώρου αθλητικών εγκαταστάσεων και πλατείας αρχαιολογικού χώρου, χώρου ποιδικής χαράς,
- 2. η τροποποίηση του εγκεκριμένου ρυμοτομικού σχεδίου στα σημεία σύνδεσης αυτού με την παραπάνω περιοχή με την μετατόπιση οικοδομικών και ρυμοτομικών γραμμών.

όπως οι παραπάνω ρυθμίσεις φαίνονται στα σχετικά τέσσερα (4) χρωματισμένα πρωτότυπα διαγράμματα σε κλίμακα 1:1000, που θεωρήθηκαν από τον Προϊστάμενο της Δ/νσης Τοπογραφικών Εφαρμογών με την 472/1995 πράξη του και που αντίτυπά τους σε φωτοσμίκρυνση δημοσιεύονται με το παρόν διάταγμα.

#### Άρθρο 4

Στο πρόσωπο των οικοπέδων, οικοδομημένων η μη, επιβάλλεται προκήπιο πλάτους τριών (3), τεσσάρων (4) πέντε (5), έξι (6) και επτά (7) μέτρων, όπως φαίνεται στα ίδια διαγράμματα.