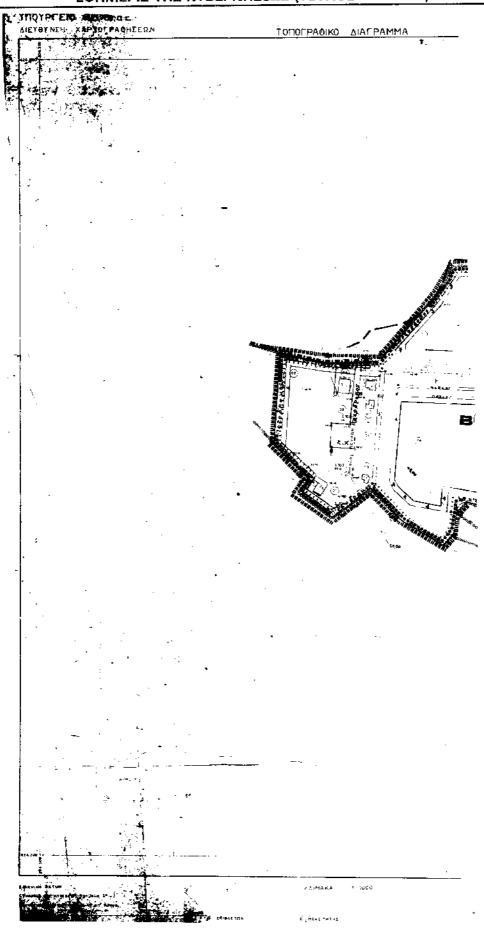

#### 'Αρθρο 1

Εγκρίνεται:

- 1. το πολεοδομικό σχέδιο τμήματος της πολεοδομικής ενότητας 4 (μεταξύ Βάρης Βάρκιζας) του Δήμου Βάρης (Ν. Ατικής) με τον καθορισμό οικοδομήσιμων χώρων, οδών, πεζοδρόμων, κοινοχρήστων χώρων, χώρων στάθμευσης αυτοκινήτων, χώρου αθλητικών εγκαταστάσεων και πλατείας αρχαιολογικού χώρου, χώρου ποιδικής χαράς,
- 2. η τροποποίηση του εγκεκριμένου ρυμοτομικού σχεδίου στα σημεία σύνδεσης αυτού με την παραπάνω περιοχή με την μετατόπιση οικοδομικών και ρυμοτομικών γραμμών.

όπως οι παραπάνω ρυθμίσεις φαίνονται στα σχετικά τέσσερα (4) χρωματισμένα πρωτότυπα διαγράμματα σε κλίμακα 1:1000, που θεωρήθηκαν από τον Προϊστάμενο της Δ/νσης Τοπογραφικών Εφαρμογών με την 472/1995 πράξη του και που αντίτυπά τους σε φωτοσμίκρυνση δημοσιεύονται με το παρόν διάταγμα.

#### Άρθρο 4

Στο πρόσωπο των οικοπέδων, οικοδομημένων η μη, επιβάλλεται προκήπιο πλάτους τριών (3), τεσσάρων (4) πέντε (5), έξι (6) και επτά (7) μέτρων, όπως φαίνεται στα ίδια διαγράμματα.