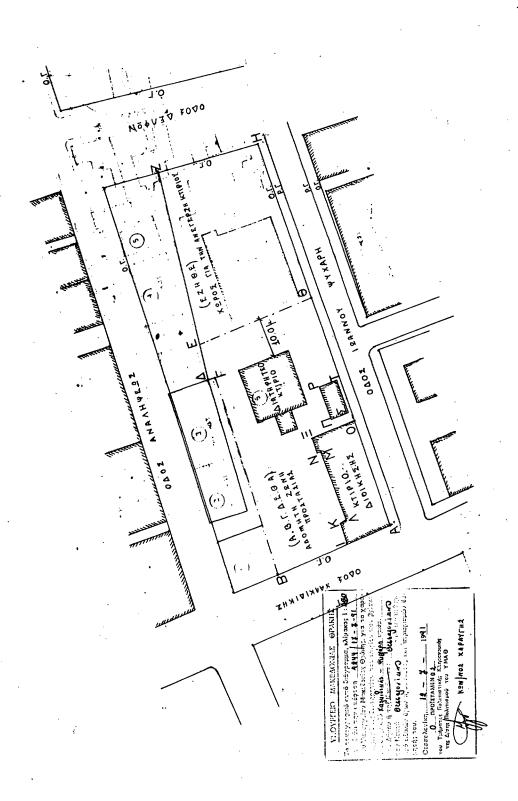

Ιδιαίτερο ενδιαφέρον παρουσιάζει η είσοδός που τονίζεται από τη στε-

- γασμένη σχάλα ανόδου πάνω από την οποία υπάρχει μπαλχόνι με μπαλούστρες.
- 2. Καθορίζουμε ειδιχούς όρους προστασίας και περιορισμούς δόμησης στον περιβάλλοντα χώρο του ανωτέρω κτιρίου ως εξής:
- α) Επιβάλλεται αδόμητη ζώνη  $AB\Gamma\Delta E\Theta$  όπως φαίνεται στο τοπογραφικό διάγραμμα που συνοδεύει την απόφαση.
- β) Στην αδόμητη ζώνη εκτός του διατηρητέου θα παραμείνουν το κτίριο διοίκησης που σημειώνεται στο επισυναπτόμενο τοπογραφικό με τα στοιχεία ΑΙΚΑΜΝΞΟΑ ως και το κτίριο στέγασης του ηλεκτροπαραγωγού ζεύγους που σημειώνεται με τα στοιχεία  $\Pi P \Sigma T$ .

Όλα τα άλλα κτίσματα θα κατεδαφιστούν.

Στο τμήμα του οικοπέδου ΘΕΖΗΘ όπως φαίνεται στο τοπογραφικό διάγραμμα που επισυνάπτεται, επιτρέπεται η δόμηση με τους παρακάτω όρους:

- γ1) Το νέο κτίριο θα τοποθετηθεί σε απόσταση τουλάχιστον 1,5 μέτρου πίσω από την οικοδομική γραμμή ΘΗ-ΗΖ.
- $\gamma 2)$  Ορίζεται ελάχιστη απόσταση του νέου κτιρίου από διατηρητέο  $10\mu.$ 
  - γ3) Ορίζεται για το οικόπεδο ΑΒΓΔΕΖΗΘΑ.