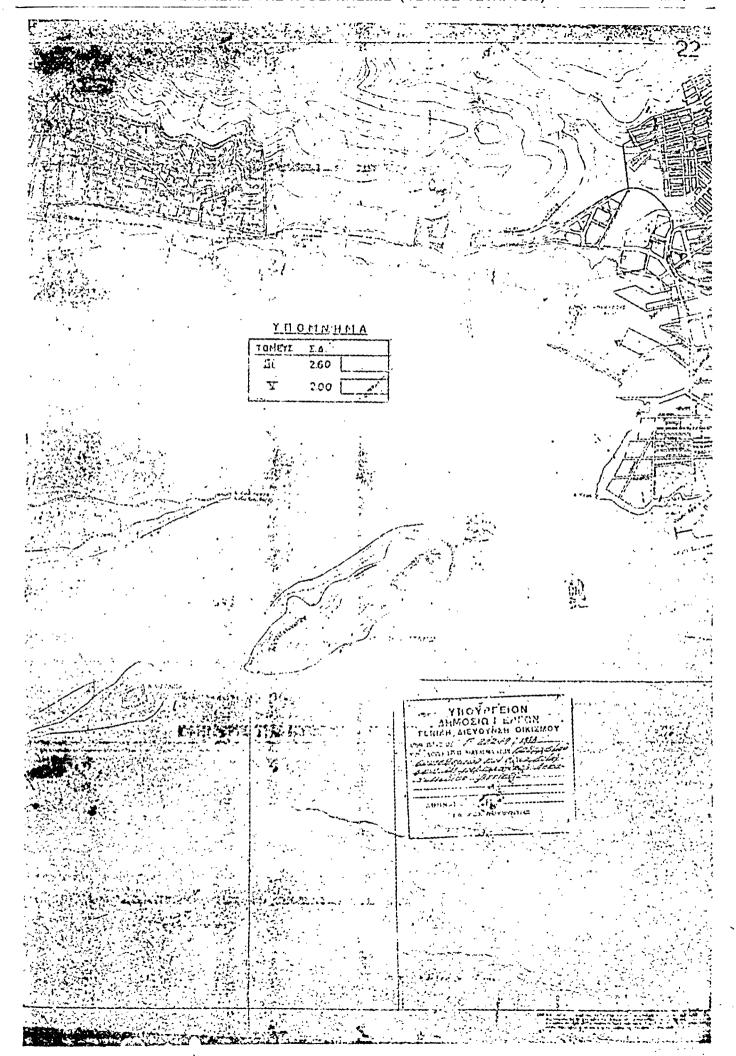

#### "Αρθρον 1.

1. Καθορίζονται συντελεσταί δομήσεως τῶν οἰκοπέδων περιοχῶν τοῦ Λεκανοπεδίου 'Αττικῆς κατὰ τομεῖς Ι. Η, μακα 1:10.000 τῶν ὁποίων συνοπτικά ἀντίτυπα δημοσιεύονται μετά τοῦ παρόντος ὡς κάτωθι:

| Τομεύς | I    | μέγιστος   | συντελεστής 🦈 | δομήσεως    | 3,60 |
|--------|------|------------|---------------|-------------|------|
| ))     | II   | <b>»</b>   | ))            | <b>)</b> >  | 3,00 |
| ))     | III  | ))         | ))            | ))          | 2,60 |
| ))     | IV   | ))         | ))            | ))          | 2,40 |
| ))     | V    | ))         | ))            | ))          | 2,00 |
| ))     | VI   | ))         | ))            | ))          | 1,80 |
| ))     | VII  | ))         | ))            | ))          | 1,40 |
| ))     | VIII | ))         | ))            | ))          | 1,20 |
| ))     | IX   | ))         | ))            | ))          | 1,00 |
| ))     | X    | ))         | ))            | <b>))</b> . | 0,80 |
| ))     | XI   | <b>)</b> ) | ))            | <b>))</b>   | 0,60 |
| ))     | XII  | ))         | ))            |             | 0,40 |
| ))     | XIII | ))         | ))            | <b>"</b>    | 0,30 |
| ))     | XIV  | ))         | ))            | ))          | 0,15 |
| ))     | XV   | ))         | ))            | - ))        | 0,05 |

2. 'Ο ώς άνω καθοριζόμενος τομεύς ΧV περιλαμβάνει τὴν περιοχὴν μεταξύ τοῦ πέρατος τοῦ ἰσχύοντος ἐγκεκριμένου ρυμοτομικού σχεδίου καὶ τῆς θαλάσσης κατὰ μῆκος όλης τῆς ἀκτῆς.