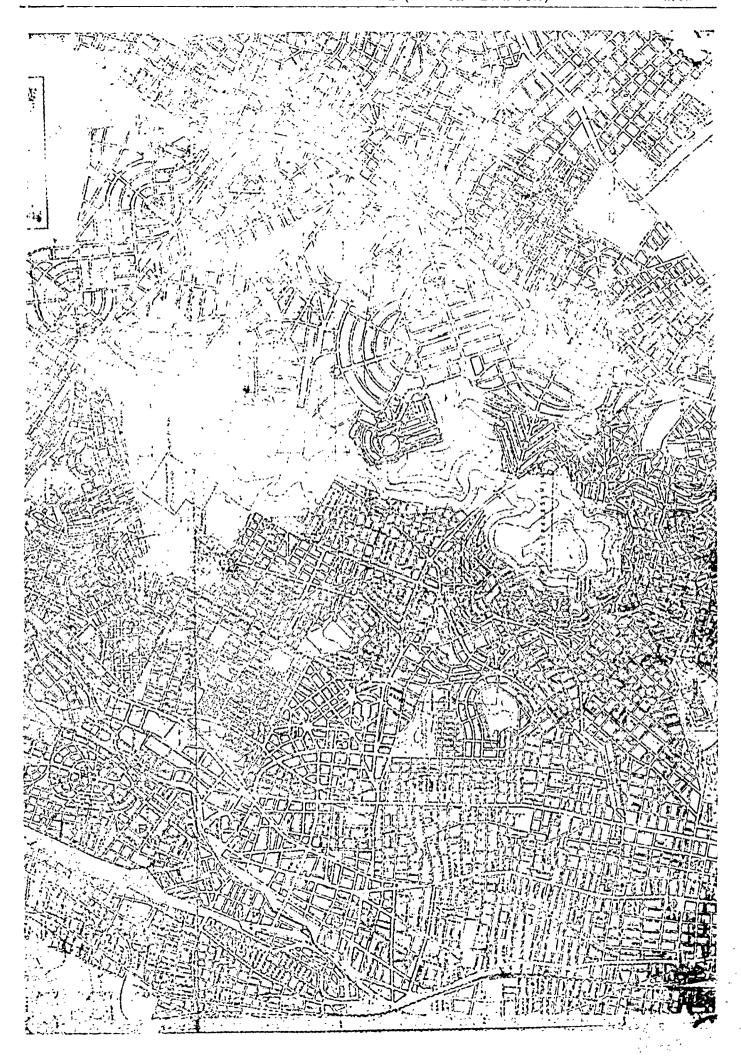

#### "Αρθρον 1.

1. Καθορίζονται συντελεσταί δομήσεως τῶν οἰκοπέδων περιοχῶν τοῦ Λεκανοπεδίου 'Αττικῆς κατὰ τομεῖς Ι. Η, μακα 1:10.000 τῶν ὁποίων συνοπτικά ἀντίτυπα δημοσιεύονται μετά τοῦ παρόντος ὡς κάτωθι:

| Τομεύς | I    | μέγιστος   | συντελεστής 🦈 | δομήσεως    | 3,60 |
|--------|------|------------|---------------|-------------|------|
| ))     | II   | <b>»</b>   | ))            | <b>)</b> >  | 3,00 |
| ))     | III  | ))         | ))            | ))          | 2,60 |
| ))     | IV   | ))         | ))            | ))          | 2,40 |
| ))     | V    | ))         | ))            | ))          | 2,00 |
| ))     | VI   | ))         | ))            | ))          | 1,80 |
| ))     | VII  | ))         | ))            | ))          | 1,40 |
| ))     | VIII | ))         | ))            | ))          | 1,20 |
| ))     | IX   | ))         | ))            | ))          | 1,00 |
| ))     | X    | ))         | ))            | <b>))</b> . | 0,80 |
| ))     | XI   | <b>)</b> ) | ))            | <b>))</b>   | 0,60 |
| ))     | XII  | ))         | ))            |             | 0,40 |
| ))     | XIII | ))         | ))            | <b>"</b>    | 0,30 |
| ))     | XIV  | ))         | ))            | ))          | 0,15 |
| ))     | XV   | ))         | ))            | - ))        | 0,05 |

2. 'Ο ώς άνω καθοριζόμενος τομεύς ΧV περιλαμβάνει τὴν περιοχὴν μεταξύ τοῦ πέρατος τοῦ ἰσχύοντος ἐγκεκριμένου ρυμοτομικού σχεδίου καὶ τῆς θαλάσσης κατὰ μῆκος όλης τῆς ἀκτῆς.