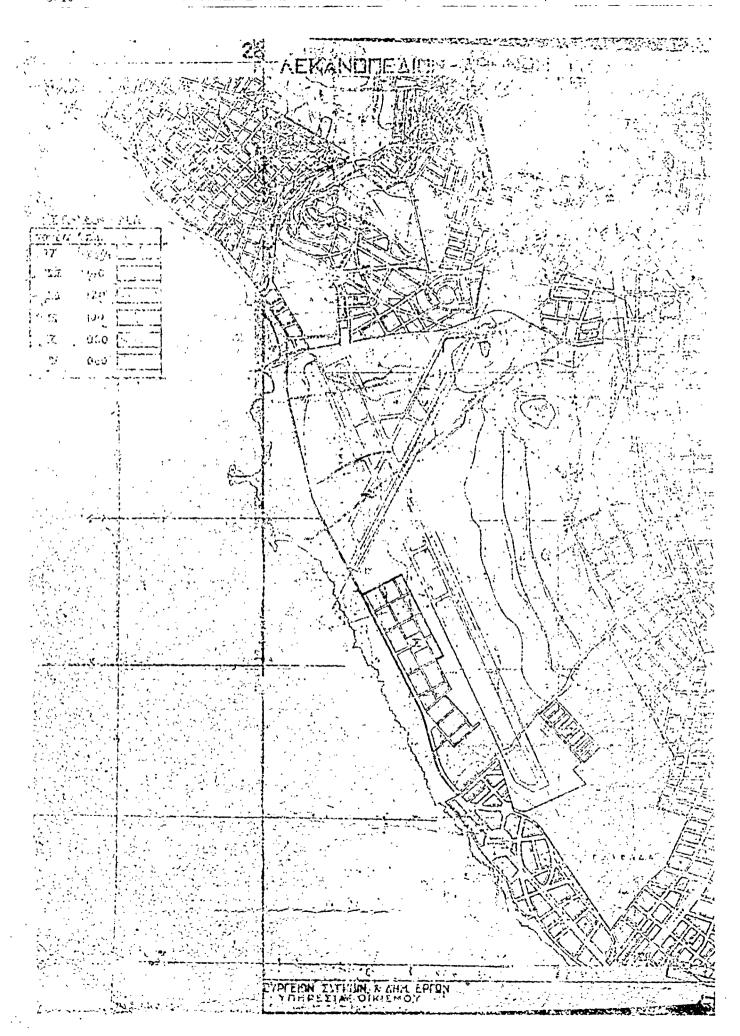

#### "Αρθρον 1.

1. Καθορίζονται συντελεσταί δομήσεως τῶν οἰκοπέδων περιοχῶν τοῦ Λεκανοπεδίου 'Αττικῆς κατὰ τομεῖς Ι. Η, μακα 1:10.000 τῶν ὁποίων συνοπτικά ἀντίτυπα δημοσιεύονται μετά τοῦ παρόντος ὡς κάτωθι:

| Τομεύς | I    | μέγιστος   | συντελεστής 🦈 | δομήσεως    | 3,60 |
|--------|------|------------|---------------|-------------|------|
| ))     | II   | <b>»</b>   | ))            | <b>)</b> >  | 3,00 |
| ))     | III  | ))         | ))            | ))          | 2,60 |
| ))     | IV   | ))         | ))            | ))          | 2,40 |
| ))     | V    | ))         | ))            | ))          | 2,00 |
| ))     | VI   | ))         | ))            | ))          | 1,80 |
| ))     | VII  | ))         | ))            | ))          | 1,40 |
| ))     | VIII | ))         | ))            | ))          | 1,20 |
| ))     | IX   | ))         | ))            | ))          | 1,00 |
| ))     | X    | ))         | ))            | <b>))</b> . | 0,80 |
| ))     | XI   | <b>)</b> ) | ))            | <b>))</b>   | 0,60 |
| ))     | XII  | ))         | ))            |             | 0,40 |
| ))     | XIII | ))         | ))            | <b>"</b>    | 0,30 |
| ))     | XIV  | ))         | ))            | ))          | 0,15 |
| ))     | XV   | ))         | ))            | - ))        | 0,05 |

2. 'Ο ώς άνω καθοριζόμενος τομεύς ΧV περιλαμβάνει τὴν περιοχὴν μεταξύ τοῦ πέρατος τοῦ ἰσχύοντος ἐγκεκριμένου ρυμοτομικού σχεδίου καὶ τῆς θαλάσσης κατὰ μῆκος όλης τῆς ἀκτῆς.