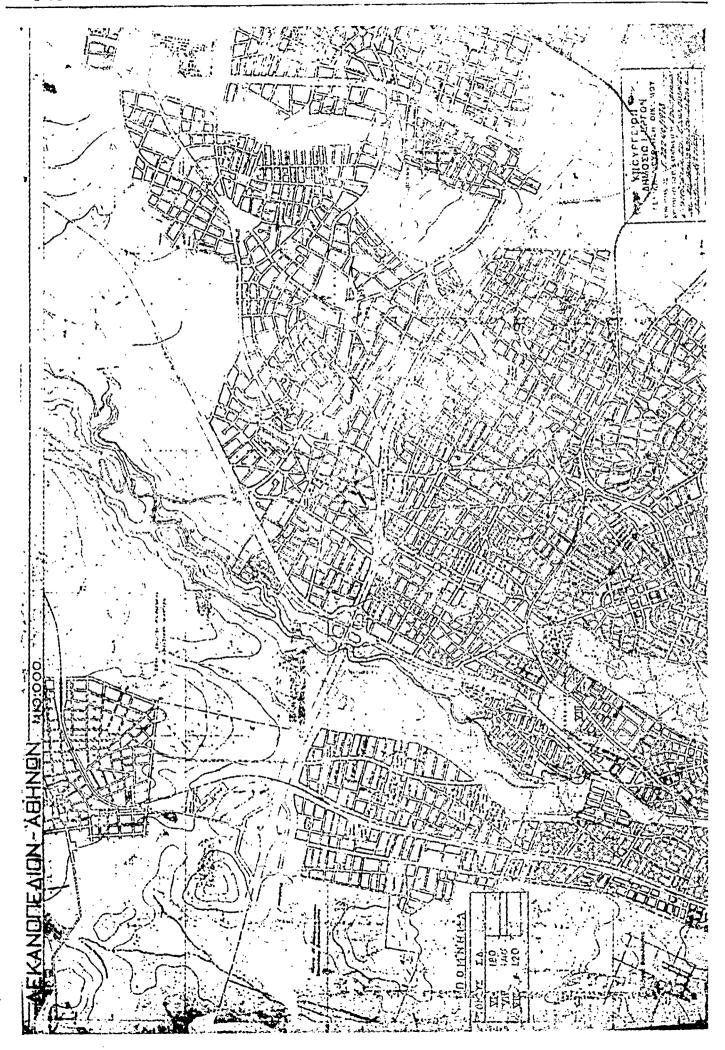

#### "Αρθρον 1.

1. Καθορίζονται συντελεσταί δομήσεως τῶν οἰκοπέδων περιοχῶν τοῦ Λεκανοπεδίου 'Αττικῆς κατὰ τομεῖς Ι. Η, μακα 1:10.000 τῶν ὁποίων συνοπτικά ἀντίτυπα δημοσιεύονται μετά τοῦ παρόντος ὡς κάτωθι:

| Τομεύς | I    | μέγιστος   | συντελεστής 🦈 | δομήσεως    | 3,60 |
|--------|------|------------|---------------|-------------|------|
| ))     | II   | <b>»</b>   | ))            | <b>)</b> >  | 3,00 |
| ))     | III  | ))         | ))            | ))          | 2,60 |
| ))     | IV   | ))         | ))            | ))          | 2,40 |
| ))     | V    | ))         | ))            | ))          | 2,00 |
| ))     | VI   | ))         | ))            | ))          | 1,80 |
| ))     | VII  | ))         | ))            | ))          | 1,40 |
| ))     | VIII | ))         | ))            | ))          | 1,20 |
| ))     | IX   | ))         | ))            | ))          | 1,00 |
| ))     | X    | ))         | ))            | <b>))</b> . | 0,80 |
| ))     | XI   | <b>)</b> ) | ))            | <b>))</b>   | 0,60 |
| ))     | XII  | ))         | ))            |             | 0,40 |
| ))     | XIII | ))         | ))            | <b>"</b>    | 0,30 |
| ))     | XIV  | ))         | ))            | ))          | 0,15 |
| ))     | XV   | ))         | ))            | - ))        | 0,05 |

2. 'Ο ώς άνω καθοριζόμενος τομεύς ΧV περιλαμβάνει τὴν περιοχὴν μεταξύ τοῦ πέρατος τοῦ ἰσχύοντος ἐγκεκριμένου ρυμοτομικού σχεδίου καὶ τῆς θαλάσσης κατὰ μῆκος όλης τῆς ἀκτῆς.