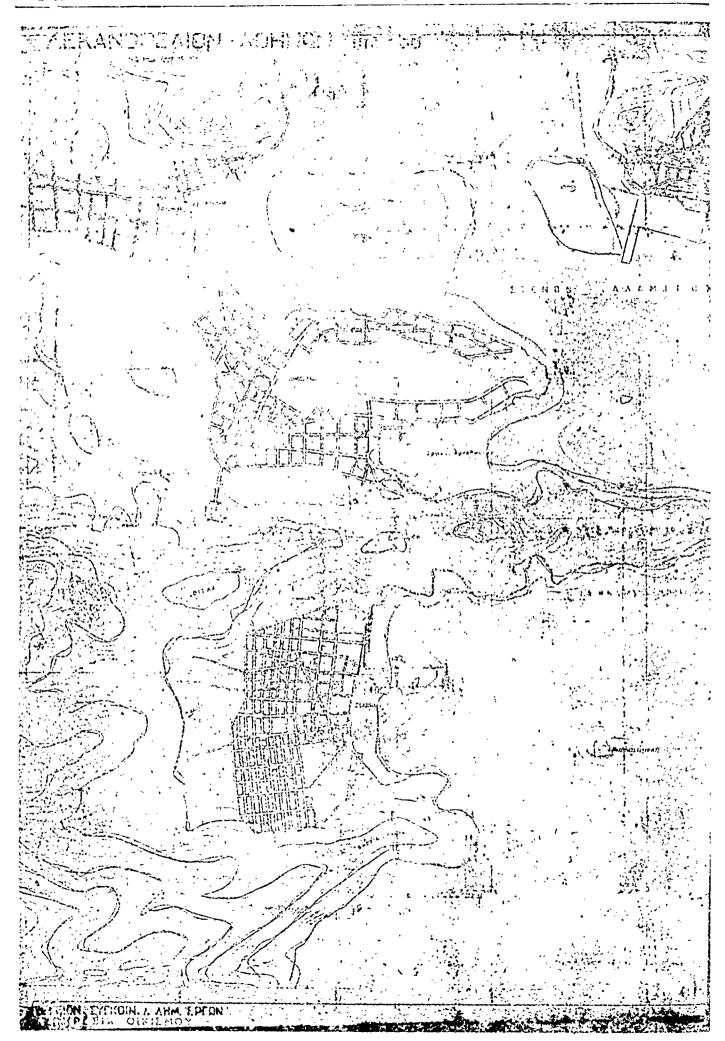

#### "Αρθρον 1.

1. Καθορίζονται συντελεσταί δομήσεως τῶν οἰκοπέδων περιοχῶν τοῦ Λεκανοπεδίου 'Αττικῆς κατὰ τομεῖς Ι. Η, μακα 1:10.000 τῶν ὁποίων συνοπτικά ἀντίτυπα δημοσιεύονται μετά τοῦ παρόντος ὡς κάτωθι:

| Τομεύς | I    | μέγιστος   | συντελεστής 🦈 | δομήσεως    | 3,60 |
|--------|------|------------|---------------|-------------|------|
| ))     | II   | <b>»</b>   | ))            | <b>)</b> >  | 3,00 |
| ))     | III  | ))         | ))            | ))          | 2,60 |
| ))     | IV   | ))         | ))            | ))          | 2,40 |
| ))     | V    | ))         | ))            | ))          | 2,00 |
| ))     | VI   | ))         | ))            | ))          | 1,80 |
| ))     | VII  | ))         | ))            | ))          | 1,40 |
| ))     | VIII | ))         | ))            | ))          | 1,20 |
| ))     | IX   | ))         | ))            | ))          | 1,00 |
| ))     | X    | ))         | ))            | <b>))</b> . | 0,80 |
| ))     | XI   | <b>)</b> ) | ))            | <b>))</b>   | 0,60 |
| ))     | XII  | ))         | ))            |             | 0,40 |
| ))     | XIII | ))         | ))            | <b>"</b>    | 0,30 |
| ))     | XIV  | ))         | ))            | ))          | 0,15 |
| ))     | XV   | ))         | ))            | - ))        | 0,05 |

2. 'Ο ώς άνω καθοριζόμενος τομεύς ΧV περιλαμβάνει τὴν περιοχὴν μεταξύ τοῦ πέρατος τοῦ ἰσχύοντος ἐγκεκριμένου ρυμοτομικού σχεδίου καὶ τῆς θαλάσσης κατὰ μῆκος όλης τῆς ἀκτῆς.