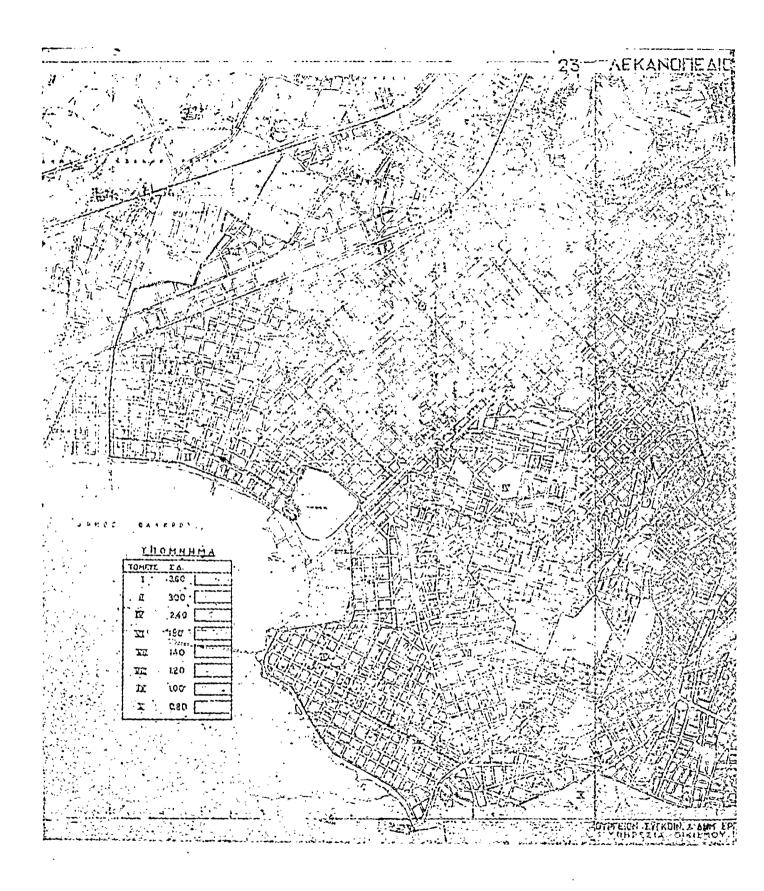

#### "Αρθρον 1.

1. Καθορίζονται συντελεσταί δομήσεως τῶν οἰκοπέδων περιοχῶν τοῦ Λεκανοπεδίου 'Αττικῆς κατὰ τομεῖς Ι. Η, μακα 1:10.000 τῶν ὁποίων συνοπτικά ἀντίτυπα δημοσιεύονται μετά τοῦ παρόντος ὡς κάτωθι:

| Τομεύς | I    | μέγιστος   | συντελεστής 🦈 | δομήσεως    | 3,60 |
|--------|------|------------|---------------|-------------|------|
| ))     | II   | <b>»</b>   | ))            | <b>)</b> >  | 3,00 |
| ))     | III  | ))         | ))            | ))          | 2,60 |
| ))     | IV   | ))         | ))            | ))          | 2,40 |
| ))     | V    | ))         | ))            | ))          | 2,00 |
| ))     | VI   | ))         | ))            | ))          | 1,80 |
| ))     | VII  | ))         | ))            | ))          | 1,40 |
| ))     | VIII | ))         | ))            | ))          | 1,20 |
| ))     | IX   | ))         | ))            | ))          | 1,00 |
| ))     | X    | ))         | ))            | <b>))</b> . | 0,80 |
| ))     | XI   | <b>)</b> ) | ))            | <b>))</b>   | 0,60 |
| ))     | XII  | ))         | ))            |             | 0,40 |
| ))     | XIII | ))         | ))            | <b>"</b>    | 0,30 |
| ))     | XIV  | ))         | ))            | ))          | 0,15 |
| ))     | XV   | ))         | ))            | - ))        | 0,05 |

2. 'Ο ώς άνω καθοριζόμενος τομεύς ΧV περιλαμβάνει τὴν περιοχὴν μεταξύ τοῦ πέρατος τοῦ ἰσχύοντος ἐγκεκριμένου ρυμοτομικού σχεδίου καὶ τῆς θαλάσσης κατὰ μῆκος όλης τῆς ἀκτῆς.