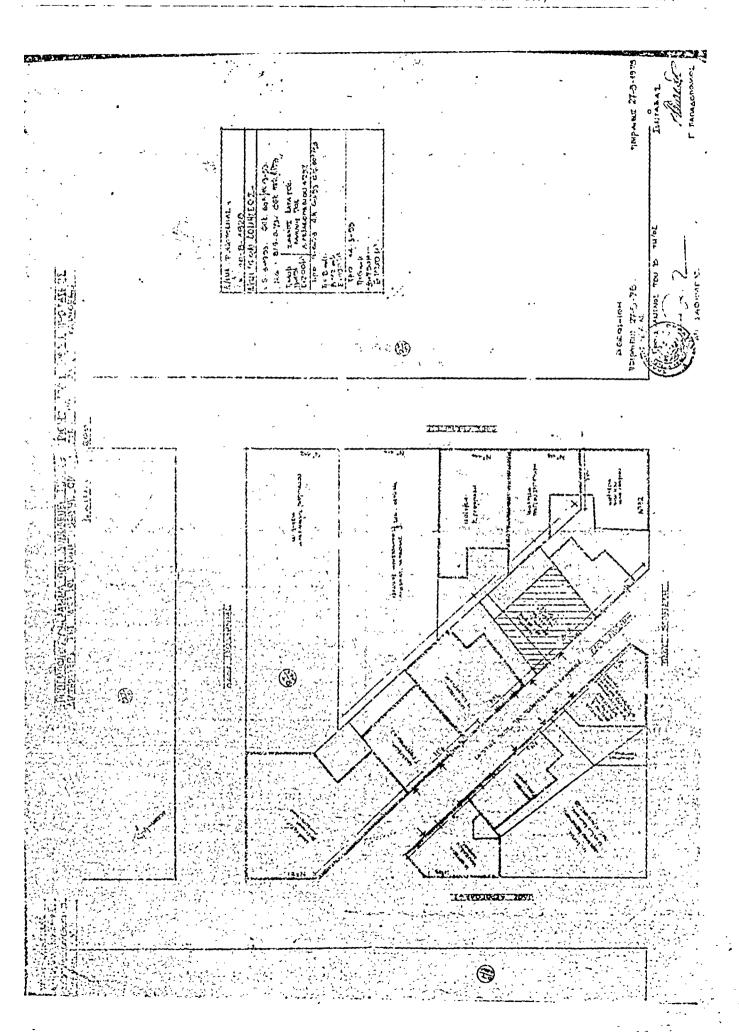

6. Τὴν 39/27.5.1978 πράξη προτάσεως διατηρήσεως τῆς όδου Μυστρά που σχηματίστηκε πρὶν ἀπὸ το ἔτος 1923 στὴν Καλλιθέα του τμήματος Απαλλοτριώσεων, ἀπορασίζουμε:

Χαρακτηρίζουμε την όδο Μοστρά στην Καλλιθέα, κατά το τμήμα μεταξύ των όδων Φορνέζη καὶ Ακροπόλεως, ως όδι πού ύπαρχει νόμιμα πρίν άπό την ίσχύ τοῦ ἄρθρου 20 τοῦ Ν.Δ. άπό 17.7.1923 «περὶ σχεδίων Πόλεων κτλ.». Έπίσης τη καρακτηρίζουμε ως διατηρητέα γιατὶ ύπαρχουν έπ΄ αὐτης ίδιοκτησίες πρὶν ἀπὸ τὸ 1923 καὶ ίδιοκτησίες μὲ οἰκοδομὲς ποὶ έπικοινωνοῦν μὲ τὸν ἐγκτκριμένο κοινόχρηστο χώρο διὰ μέσου τῆς όδοῦ αὐτης καὶ τεχνικὰ ἀποκλείεται ή τακτοποίησή τους μὲ πρόσωπο σὲ ἐγκεκριμένο ως κοινόχρηστο χώρο.

Η όδος αυτή έχει σχηματισθεί ίδιωτικώς πρίν από το έτυς 1923, όπως φαίνεται στό διάγραμμα που συνοδεύει την κυρουμένη 39/78 πράξη του άρμόδιου τμήματος άπαλλοτριώσεων.

Ή ἀπόφαση αὐτή νὰ δημεσιευθεί στην Έρημερίδα της Κιθερνήσεως.